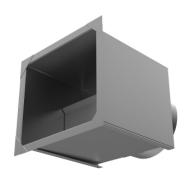

# **INTAKE WALLBOX**

**SWBIN** 

10004054

ZVSSSWBIN-12-09-2000

#### **FEATURES**

Single Includes:

- Galvanized Steel Housing
- Baffles
- 4", 5" or 6" Intake Collar