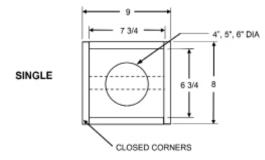

# **DIMENSIONS**

#### **FEATURES**

Single Includes:

- Galvanized Steel Housing
- Baffles
- 4", 5" or 6" Intake Collar