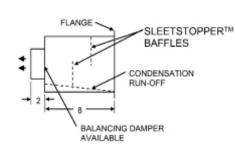

#### TYPICAL SPECIFICATION

This product is designed for use with HRV systems and gas fired fireplaces. It allows fresh air (make-up air) to be drawn from atmosphere. These Baffles reduce the risk of fine precipitation entering the intake ductwork.

#### **FEATURES**

Single Includes:

- Galvanized Steel Housing
- Baffles
- 4", 5" or 6" Intake Collar