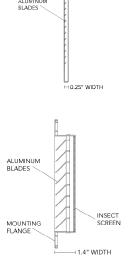

## **GRILLES**

STAMPED # 10004583 EXTRUDED # 10004594

| REMARKS: | QTY: | JOB:          |
|----------|------|---------------|
|          |      | ARCHITECT:    |
|          | TAG: | ENGINEER:     |
|          |      | CONTRACTOR:   |
| DATE:    |      | SUBMITTED BY: |